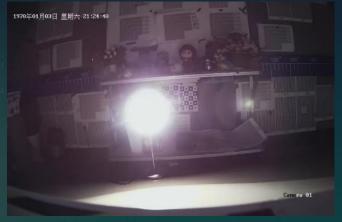

## AcuSense Turbo HD DVR • Quick Target Search

Human/Vehicle recognition Efficient and valuable data searching

AcuSense Turbo HD DVRs, which are integrated with deep-learning technology, fast extract interested Human/Vehicles from massive video data in a certain time.

## Quick Target

Search • Demonstration