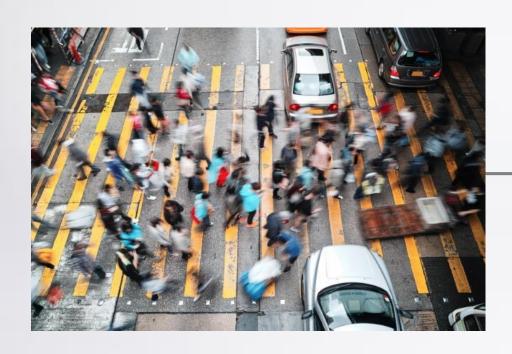

### AcuSense Turbo HD DVR • Target

Extraction

AcuSense Technology

Vehicle

False alarms