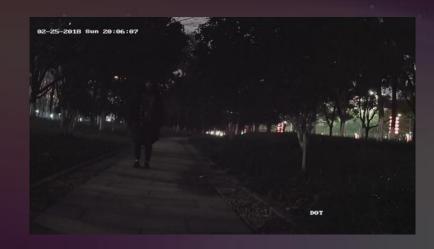

## AcuSense Turbo HD DVR • Quick Target Search

Human/Vehicle recognition Efficient and valuable data searching

AcuSense Turbo HD DVRs, which are integrated with deep-learning technology, fast extract interested Human/Vehicles from massive video data in a certain time.

## Quick Target

Search • Demonstration