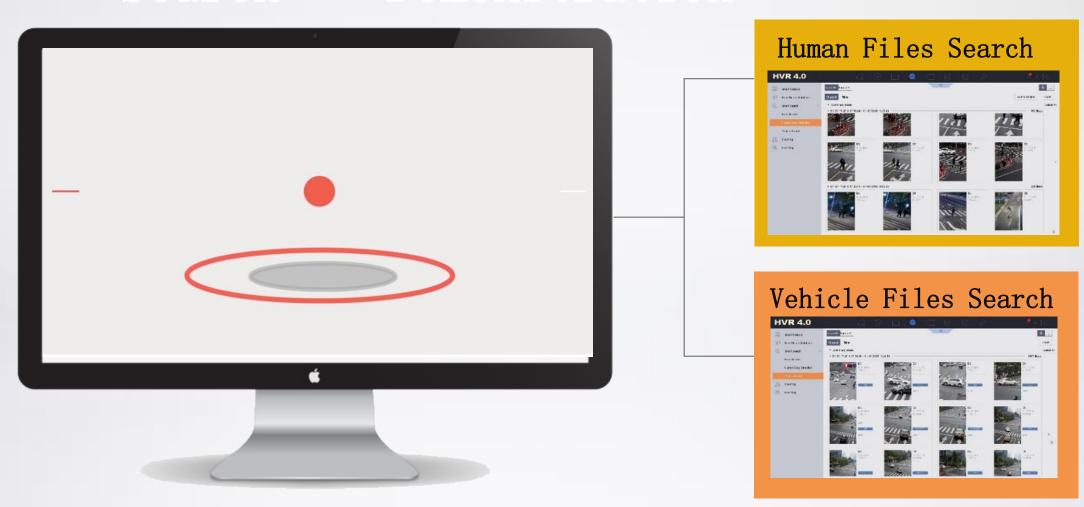

## AcuSense Turbo HD DVR • Quick Target Search

Human/Vehicle recognition Efficient and valuable data searching

AcuSense Turbo HD DVRs, which are integrated with deep-learning technology, fast extract interested Human/Vehicles from massive video data in a certain time.

## Quick Target

Search • Demonstration