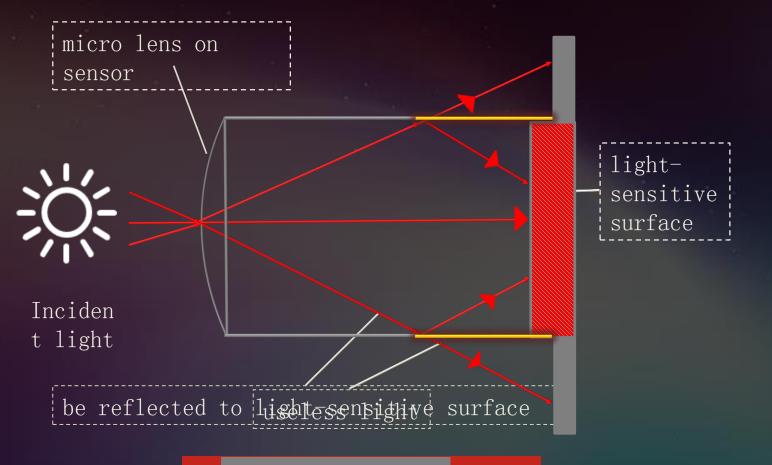

## Camera • High-

Excellent Sensintel and tlyar imaging in ultra low-light environment.

Sensor has extraordinary photovoltaic conversion efficiency. It adopts Smart FSI technique—new light collection structure that can greatly improve the utilization of light.

Further more, self-adaptive 3D DNR algorithm on ISP guarantees imaging quality.

Se Common Sensor t FSI