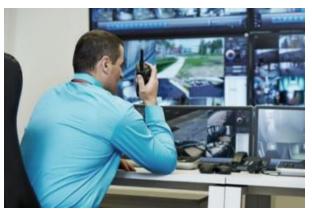

## Present Situation in Conventional Systems

- Systems

  Conventional security systems only detect moving targets without further
- analysis.

Frequent false alarms create constant problems for users.

Constant manual checks

Resources are wasted

- 1 Target extraction
- 2 False Alarm Reduction
- 3 Quick Target Search