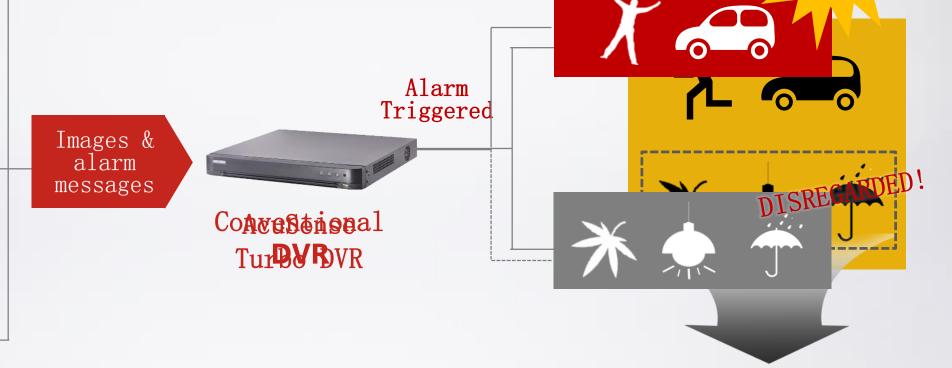

## Present Situation in Conventional Systems

- Systems

  Conventional security systems only detect moving targets without further
- analysis.

Frequent false alarms create constant problems for users.

Constant manual checks

Resources are wasted

- 1 Target extraction
- 2 False Alarm Reduction
- 3 Quick Target Search