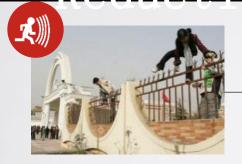

### AcuSense Turbo HD DVR • Target

Extraction

AcuSense Technology

Vehicle

False alarms