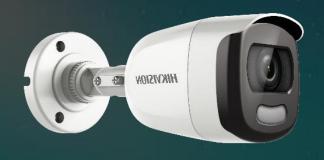

# ColorVu Turbo HD Camera

# Turbo HD 5.0 Showwasterbo HD Cameras

DS-2CE12DFT

#### Features

- 2MP
- IP67
- 0 lux turn to supplement light

DS-2CE72DFT

DS-2CE10DFT

AcuSense Turbo HD DVR

Turbo HD 5.0

ColorVu Turbo HD Camera

More Than What You See