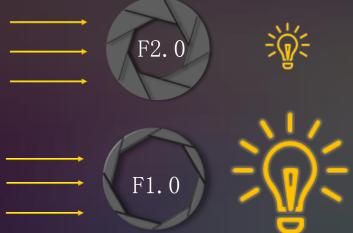

#### Advanced lens

More light, brighter images, and balanced exposure.

## Camera • Advanced

Morenst, brighter images, and balanced exposure.

F1 Super aperture lets more light into the lens so that image can be more brighter.

The amount of light entering aperture increased 4X