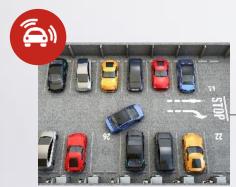

## AcuSense Turbo HD DVR • Quick Target Search

Human/Vehicle recognition Efficient and valuable data searching

AcuSense Turbo HD DVRs, which are integrated with deep-learning technology, fast extract interested Human/Vehicles from massive video data in a certain time.

## Quick Target

Search • Demonstration