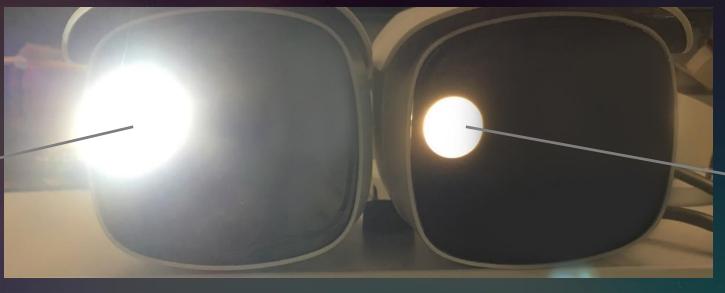

## Camera • Friendly

Lighting
In rare cases, when there is no light source like star light or street light, the warm supplement light will start work to guarantee colorful imaging.

Common supplemental lighting

Warm supplement light with anti-glare diffusion lens

Environmental-friendly, **soft** and warm supplemental lighting