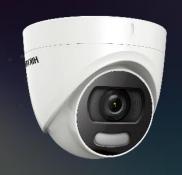

# ColorVu Turbo HD Camera

# Turbo HD 5.0 Showwasterbo HD Cameras

DS-2CE12DFT

#### Features

- 2MP
- IP67
- 0 lux turn to supplement light

DS-2CE72DFT

DS-2CE10DFT

AcuSense Turbo HD DVR

Turbo HD 5.0

ColorVu Turbo HD Camera

More Than What You See