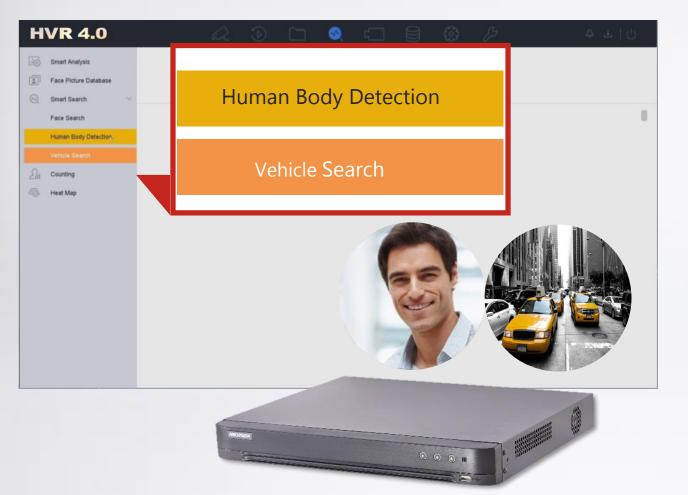

## AcuSense Turbo HD DVR • Quick Target Search

Human/Vehicle recognition Efficient and valuable data searching

AcuSense Turbo HD DVRs, which are integrated with deep-learning technology, fast extract interested Human/Vehicles from massive video data in a certain time.

## Quick Target

Search • Demonstration