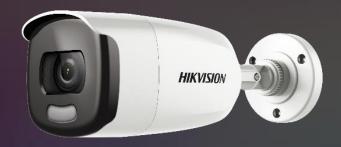

# ColorVu Turbo HD Camera

# Turbo HD 5.0 Showwasterbo HD Cameras

DS-2CE12DFT

#### Features

- 2MP
- IP67
- 0 lux turn to supplement light

DS-2CE72DFT

DS-2CE10DFT

AcuSense Turbo HD DVR

Turbo HD 5.0

ColorVu Turbo HD Camera

More Than What You See