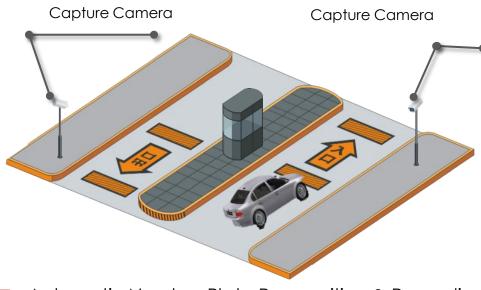

# **Entrance & Exit - ANPR Recording**

Normally vehicles entering the prison gates needs a careful check, and also record the vehicle license plate, in case of abnormal event occurs.

- Automatic Number Plate Recognition & Recording
- Vehicle List Management
- Blacklist Warning
- History Search & Report