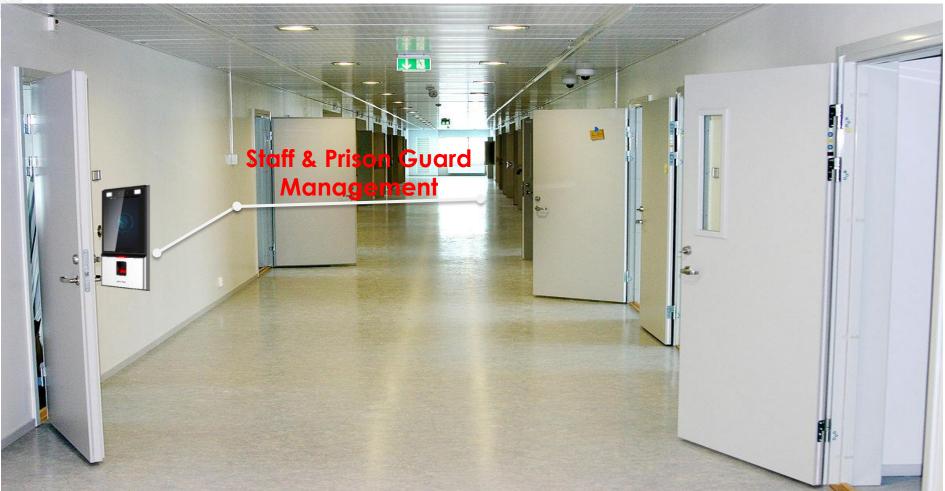

needs a careful check, and also record the vehicle license plate, in case of abnormal event occurs.





- Automatic Number Plate Recognition & Recording
- Vehicle List Management
- Blacklist Warning
- History Search & Report

## **Entrance & Exit - UVSS**





- Automatically detect the vehicle bottom
- Synchronize LPR camera data with Under Vehicle picture

HIKVISIO

- Suitable for various vehicle models, whole bottom of vehicle in one picture
- High-strength structure
- High-quality picture, low distortion

# Public Area - PanoVu

#### PanoVu series 360° Panoramic + PTZ Camera

- 360° PANORAMIC + PTZ CAMERA
- 8 x 2MP panoramic view + 2MP PTZ view
- DarkFighter technology
- Smart tracking, smart detection





# Public Area – Emergency Alarm



# Indoor Area – Access Control management



# Indoor Area – Access Control management





# **Personnel Access Management – Face Authentication**



- 7-inch LCD touch screen to display operation interface, etc.
- > High performance processor with **deep learning algorithm**.
- > Max.10000 face pictures capacity.
- > Face recognition distance: 0.3 m to 1 m.
- Face recognition duration less than 0.5s.



- 10.1 inch LCD Touch Screen.
- > 2MP Camera,1080P,automatic focusing and self-adapt to different statural people.
- > 10,000 faces, 50,000 cards and 50,000 events.
- adopt deep learning algorithm ,faster and more accurate.
- > Face Recognition Distance: 0.3m ~ 1m.
- Face Recognition Duration(1:N)  $\leq$  **0.6s**.

# Monitoring Center – Scenario Overview



# **Monitoring Center - Smart Wall**



# Monitoring Center - Alarm Mana