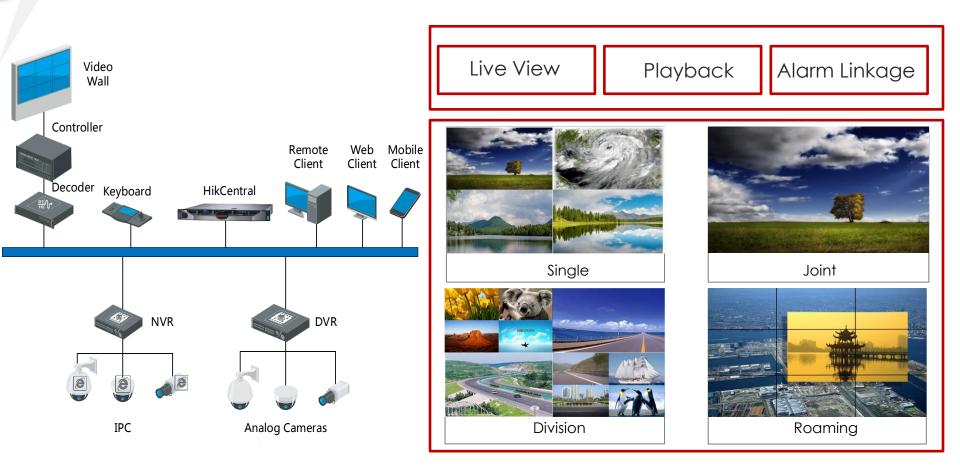

# **Monitoring Center - Smart Wall**

# Monitoring Center - Alarm Management- Alarm Display