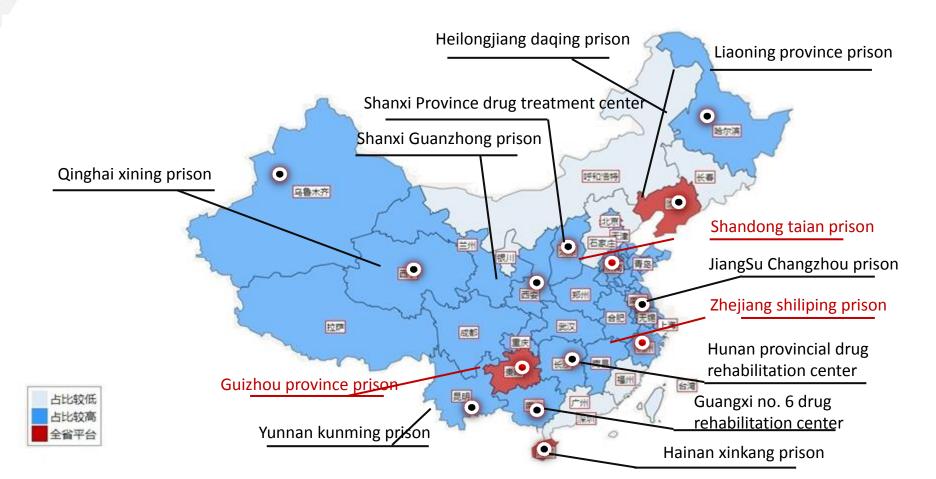

em
- Quickly identify the server and device issues via the related link to help resolving problems auickly
- Easy and free tool to provide elementary system maintenance service for large scale projects

#### 3. Fix the problems

- Network accessible? •
- Power on? •
- User name & password • correct?
- HDD normal? .
- Recording schedule correct? •
- Running too many • applications?



#### 2. Details checking on abnormal items



- List of the abnormal items will be shown here
- List category contains camera, door, recording server, encoding device, access control and decoding device
- Check the abnormal items in detail and try to find the cause

. ....

## **Contents**



#### Vertical Requirements Analysis



#### Solution Introduction



#### Successful Cases



## **Successful Cases**





# Thank You