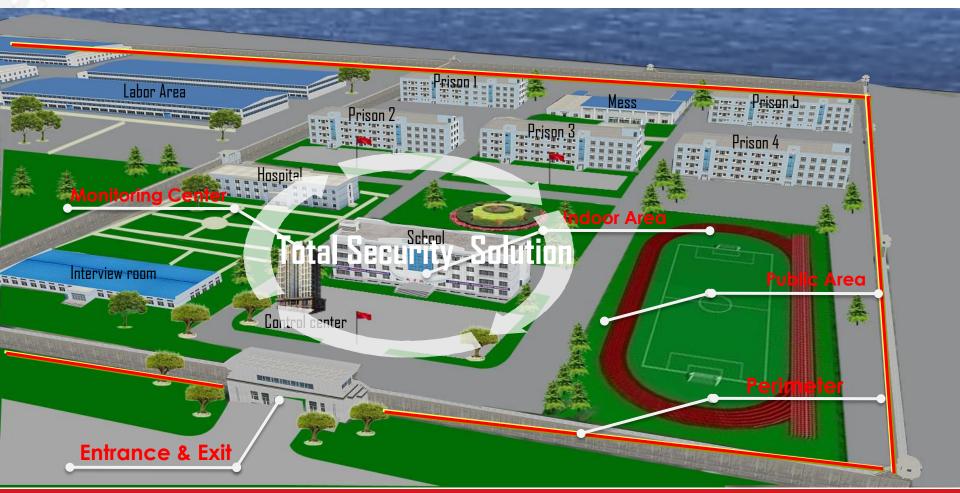

## **Solution Overview**

# **Perimeter Protection - DeepInView & DeepInMind**

# **Entrance & Exit - ANPR Recording**

Normally vehicles entering the prison gates needs a careful check, and also record the vehicle license plate, in case of abnormal event occurs.

- Automatic Number Plate Recognition & Recording
- Vehicle List Management
- Blacklist Warning
- History Search & Report

## **Entrance & Exit - UVSS**

- Automatically detect the vehicle bottom
- Synchronize LPR camera data with Under Vehicle picture

HIKVISIO

- Suitable for various vehicle models, whole bottom of vehicle in one picture
- High-strength structure
- High-quality picture, low distortion

# Public Area - PanoVu

# Public Area – Emergency Alarm

# Indoor Area – Access Control management

# Monitoring Center – Scenario Overview