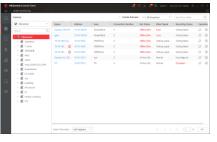

oring Center - Alarm Management- Alarm Display



# **Monitoring Center - Maintenance**

How to get awareness and take quid reaction to these errors?





Video Tampering Server Notice Record Exceptions



#### 1. Check the health monitoring module



- Centralized display of health data of the overall system in dashboard, easily justify the health status of the system
- Quickly identify the server and device issues via the related link to help resolving problems auickly
- Easy and free tool to provide elementary system maintenance service for large scale projects

#### 3. Fix the problems

- Network accessible? •
- Power on? •
- User name & password • correct?
- HDD normal? .
- Recording schedule correct? •
- Running too many • applications?



#### 2. Details checking on abnormal items



- List of the abnormal items will be shown here
- List category contains camera, door, recording server, encoding device, access control and decoding device
- Check the abnormal items in detail and try to find the cause

. ....

## **Contents**



#### Vertical Requirements Analysis



#### Solution Introduction



#### Successful Cases



## **Successful Cases**





# Thank You