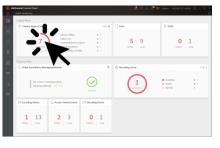

# **Monitoring Center - Maintenance**

How to get awareness and take quid reaction to these errors?

Video Tampering Server Notice Record Exceptions

#### 1. Check the health monitoring module

- Centralized display of health data of the overall system in dashboard, easily justify the health status of the system
- Quickly identify the server and device issues via the related link to help resolving problems auickly
- Easy and free tool to provide elementary system maintenance service for large scale projects

#### 2. Details checking on abnormal items

- List of the abnormal items will be shown here
- List category contains camera, door, recording server, encoding device, access control and decoding device
- Check the abnormal items in detail and try to find the cause