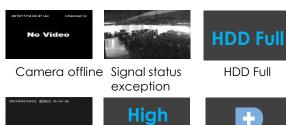

# **Monitoring Center - Maintenance**

How to get awareness and take quid reaction to these errors?

Video Tampering Server Notice Record Exceptions

#### 2. Details checking on abnormal items

- List of the abnormal items will be shown here
- List category contains camera, door, recording server, encoding device, access control and decoding device
- Check the abnormal items in detail and try to find the cause