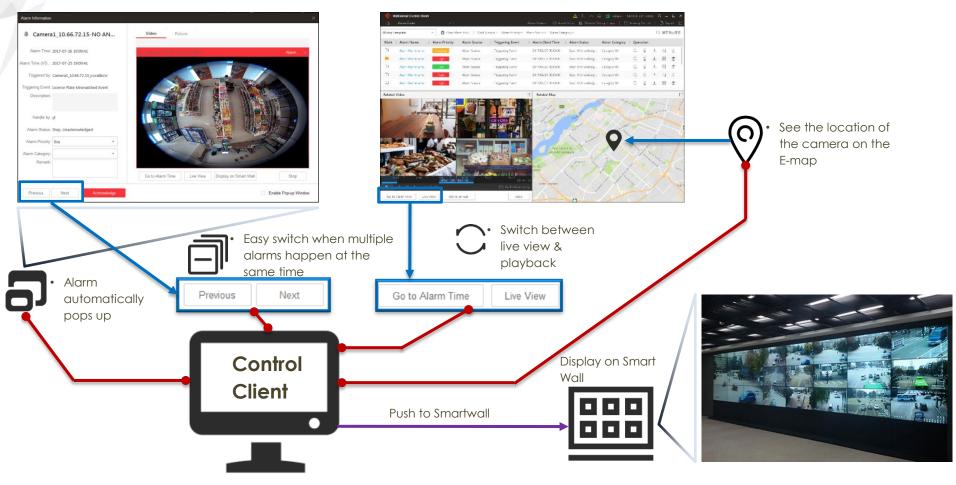

# Monitoring Center - Alarm Management- Alarm Display

# **Monitoring Center - Maintenance**

How to get awareness and take quid reaction to these errors?

Video Tampering Server Notice Record Exceptions