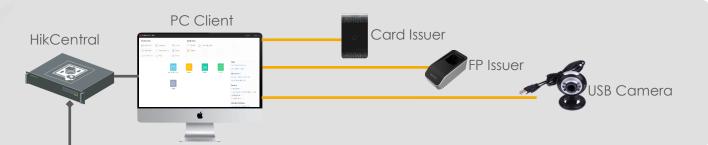

hicle license plate, in case of abnormal event occurs.





- Automatic Number Plate Recognition & Recording
- Vehicle List Management
- Blacklist Warning
- History Search & Report

## **Entrance & Exit - UVSS**





- Automatically detect the vehicle bottom
- Synchronize LPR camera data with Under Vehicle picture

HIKVISIO

- Suitable for various vehicle models, whole bottom of vehicle in one picture
- High-strength structure
- High-quality picture, low distortion

# Public Area - PanoVu

#### PanoVu series 360° Panoramic + PTZ Camera

- 360° PANORAMIC + PTZ CAMERA
- 8 x 2MP panoramic view + 2MP PTZ view
- DarkFighter technology
- Smart tracking, smart detection





# Public Area – Emergency Alarm



# Indoor Area – Access Control management



# Indoor Area – Access Control management





# **Personnel Access Management – Face Authentication**



- 7-inch LCD touch screen to display operation interface, etc.
- > High performance processor with **deep learning algorithm**.
- > Max.10000 face pictures capacity.
- > Face recognition distance: 0.3 m to 1 m.
- Face recognition duration less than 0.5s.



- 10.1 inch LCD Touch Screen.
- > 2MP Camera,1080P,automatic focusing and self-adapt to different statural people.
- > 10,000 faces, 50,000 cards and 50,000 events.
- adopt deep learning algorithm ,faster and more accurate.
- > Face Recognition Distance: 0.3m ~ 1m.
- Face Recognition Duration(1:N)  $\leq$  **0.6s**.

# Monitoring Center – Scenario Overview



# **Monitoring Center - Smart Wall**



# Monitoring Center - Alarm Management- Alarm Display



# **Monitoring Cente