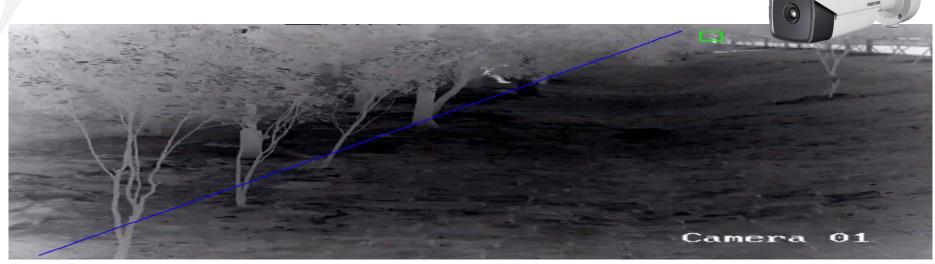

# **Perimeter Protection - Thermal**

#### Environmental Suitability **Concealed Detection**

Adapt to poor environment such as darkness, strong or back light, fog and haze

Easier to find suspects, effectively detect and see hidden objects among darkness or in the grass

#### **Ultra Detection**

Compare to optical camera, thermal has much longer detection distance

#### **High Alarm Accuracy**

Provide 7 x 24 online real time alarm with high accuracy