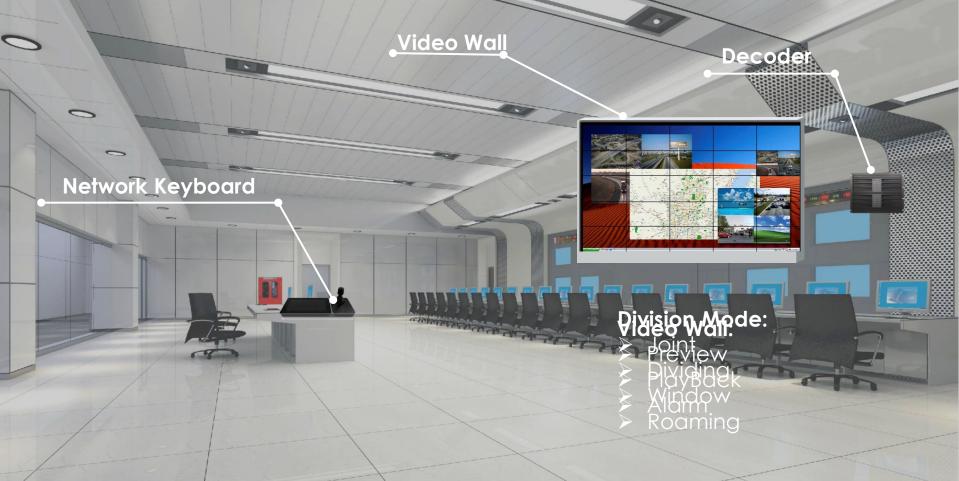

blic Area – Emergency Alarm



# Indoor Area – Access Control management



# Indoor Area – Access Control management





# **Personnel Access Management – Face Authentication**



- 7-inch LCD touch screen to display operation interface, etc.
- > High performance processor with **deep learning algorithm**.
- > Max.10000 face pictures capacity.
- > Face recognition distance: 0.3 m to 1 m.
- Face recognition duration less than 0.5s.



- 10.1 inch LCD Touch Screen.
- > 2MP Camera,1080P,automatic focusing and self-adapt to different statural people.
- > 10,000 faces, 50,000 cards and 50,000 events.
- adopt deep learning algorithm ,faster and more accurate.
- > Face Recognition Distance: 0.3m ~ 1m.
- Face Recognition Duration(1:N)  $\leq$  **0.6s**.

# Monitoring Center – Scenario Overview



# **Monitoring Center - Smart Wall**



# Monitoring Center - Alarm Management- Alarm Display



# **Monitoring Center - Maintenance**

How to get awareness and take quid reaction to these errors?





Video Tampering Server Notice Record Exceptions



#### 1. Check the health monitoring module



- Centralized display of health data of the overall system in dashboard, easily justify the health status of the system
- Quickly identify the server and device issues via the related link to help resolving problems auickly
- Easy and free tool to provide elementary system maintenance service for large scale projects

#### 3. Fix the problems

- Network accessible? •
- Power on? •
- User name & password • correct?
- HDD normal? .
- Recording schedule correct? •
- Running too many • applications