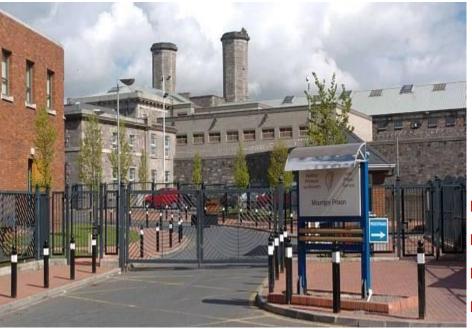

comes up a lot of false alarm, that confuse security a lot, with deep learning algorithm and secondary false alarm filter, increase alarm accuracy;

# **Perimeter Protection - Thermal**







#### Environmental Suitability **Concealed Detection**

Adapt to poor environment such as darkness, strong or back light, fog and haze

Easier to find suspects, effectively detect and see hidden objects among darkness or in the grass



#### **Ultra Detection**

Compare to optical camera, thermal has much longer detection distance

#### **High Alarm Accuracy**

Provide 7 x 24 online real time alarm with high accuracy

# **Entrance & Exit - ANPR Recording**

Normally vehicles entering the prison gates needs a careful check, and also record the vehicle license plate, in case of abnormal event occurs.





- Automatic Number Plate Recognition & Recording
- Vehicle List Management
- Blacklist Warning
- History Search & Report

## **Entrance & Exit - UVSS**





- Automatically detect the vehicle bottom
- Synchronize LPR camera data with Under Vehicle picture

HIKVISIO

- Suitable for various vehicle models, whole bottom of vehicle in one picture
- High-strength structure
- High-quality picture, low distortion

# Public Area - PanoVu

#### PanoVu series 360° Panoramic + PTZ Camera

- 360° PANORAMIC + PTZ CAMERA
- 8 x 2MP panoramic view + 2MP PTZ view
- DarkFighter technology
- Smart tracking, smart detection





# Public Area – Emergency Alarm



# Indoor Area – Access Control management



# Indoor Area – Access Control management





# **Personnel Access Management – Face Authenticatio