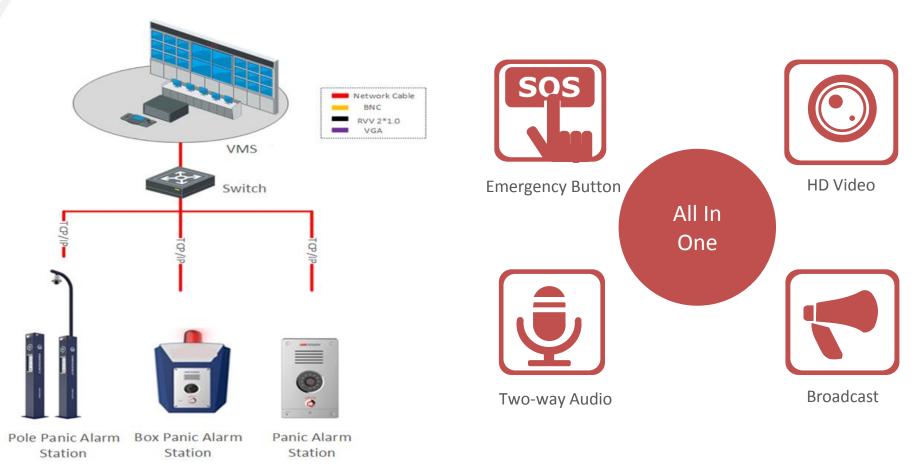

Normally vehicles entering the prison gates needs a careful check, and also record the vehicle license plate, in case of abnormal event occurs.





- Automatic Number Plate Recognition & Recording
- Vehicle List Management
- Blacklist Warning
- History Search & Report

## **Entrance & Exit - UVSS**





- Automatically detect the vehicle bottom
- Synchronize LPR camera data with Under Vehicle picture

HIKVISIO

- Suitable for various vehicle models, whole bottom of vehicle in one picture
- High-strength structure
- High-quality picture, low distortion

# Public Area - PanoVu

#### PanoVu series 360° Panoramic + PTZ Camera

- 360° PANORAMIC + PTZ CAMERA
- 8 x 2MP panoramic view + 2MP PTZ view
- DarkFighter technology
- Smart tracking, smart detection





# Public Area – Emergency Alarm



# Indoor Area – Access Control management



# Indoor Area – Access Control management





# **Personnel Access Management – Face Authentication**



- 7-inch LCD touch screen to display operation interface, etc.
- > High performance processor with **deep learning algorithm**.
- > Max.10000 face pictures capacity.
- > Face recognition distance: 0.3 m to 1 m.
- Face recognition duration less than 0.5s.



- 10.1 inch LCD Touch Screen.
- > 2MP Camera,1080P,automatic focusing and self-adapt to different statural people.
- > 10,000 faces, 50,000 cards and 50,000 events.
- adopt deep learning algorithm ,faster and more accurate.
- > Face Recognition Distance: 0.3m ~ 1m.
- Face Recognition Duration(1:N)  $\leq$  **0.6s**.

# Monitoring Center – Scenario Overview



# **Monitoring Center - Sma