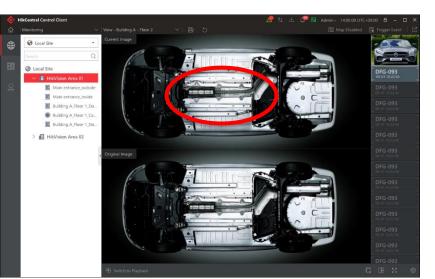

## **Entrance & Exit - UVSS**

- Automatically detect the vehicle bottom
- Synchronize LPR camera data with Under Vehicle picture

HIKVISIO

- Suitable for various vehicle models, whole bottom of vehicle in one picture
- High-strength structure
- High-quality picture, low distortion