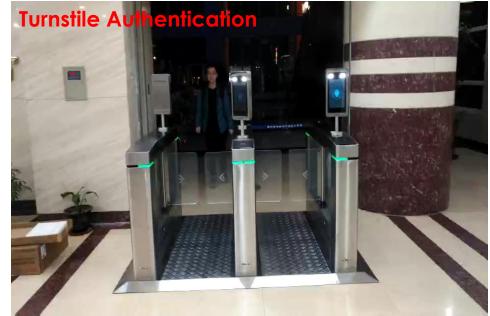

# **Personnel Access Management – Face Authentication**

- 7-inch LCD touch screen to display operation interface, etc.
- > High performance processor with **deep learning algorithm**.
- > Max.10000 face pictures capacity.
- > Face recognition distance: 0.3 m to 1 m.
- Face recognition duration less than 0.5s.

- 10.1 inch LCD Touch Screen.
- > 2MP Camera,1080P,automatic focusing and self-adapt to different statural people.
- > 10,000 faces, 50,000 cards and 50,000 events.
- adopt deep learning algorithm ,faster and more accurate.
- > Face Recognition Distance: 0.3m ~ 1m.
- Face Recognition Duration(1:N)  $\leq$  **0.6s**.