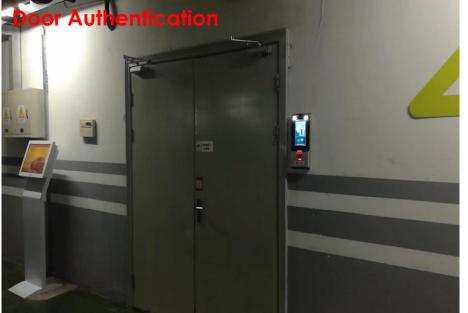

# **Personnel Access Management – Face Authentication**

- 7-inch LCD touch screen to display operation interface, etc.
- > High performance processor with **deep learning algorithm**.
- > Max.10000 face pictures capacity.
- > Face recognition distance: 0.3 m to 1 m.
- Face recognition duration less than 0.5s.

- 10.1 inch LCD Touch Screen.
- > 2MP Camera,1080P,automatic focusing and self-adapt to different statural people.
- > 10,000 faces, 50,000 cards and 50,000 events.
- adopt deep learning algorithm ,faster and more accurate.
- > Face Recognition Distance: 0.3m ~ 1m.
- Face Recognition Duration(1:N)  $\leq$  **0.6s**.