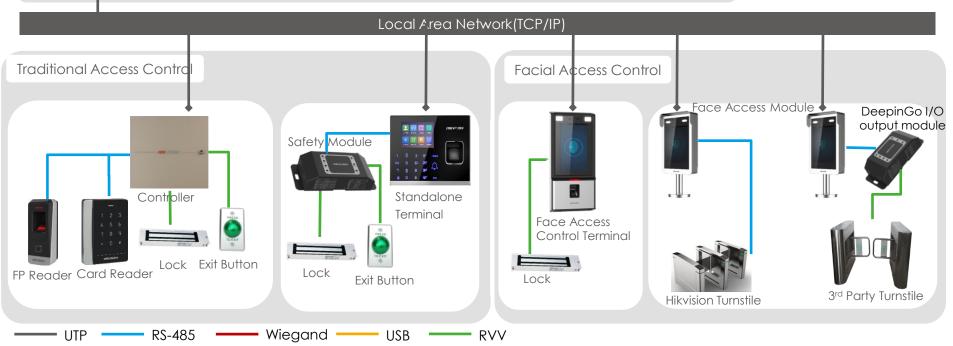

cle license plate, in case of abnormal event occurs.





- Automatic Number Plate Recognition & Recording
- Vehicle List Management
- Blacklist Warning
- History Search & Report

## **Entrance & Exit - UVSS**





- Automatically detect the vehicle bottom
- Synchronize LPR camera data with Under Vehicle picture

HIKVISIO

- Suitable for various vehicle models, whole bottom of vehicle in one picture
- High-strength structure
- High-quality picture, low distortion

# Public Area - PanoVu

#### PanoVu series 360° Panoramic + PTZ Camera

- 360° PANORAMIC + PTZ CAMERA
- 8 x 2MP panoramic view + 2MP PTZ view
- DarkFighter technology
- Smart tracking, smart detection





# Public Area – Emergency Alarm



# Indoor Area – Access Control management



# Indoor Area – Access Control management





# **Personnel Access Management – Face Authentication**



- 7-inch LCD touch screen to display operation interface, etc.
- > High performance processor with **deep learning algorithm**.
- > Max.10000 face pictures capacity.
- > Face recognition distance: 0.3 m to 1 m.
- Face recognition duration less than 0.5s.



- 10.1 inch LCD Touch Screen.
- > 2MP Camera,1080P,automatic focusing and self-adapt to different statural people.
- > 10,000 faces, 50,000 cards and 50,000 events.
- adopt deep learning algorithm ,faster and more accurate.
- > Face Recognition Distance: 0.3m ~ 1m.
- Face Recognition Duration(1:N)  $\leq$  **0.6s**.

# Monitoring Center – Scenario Overview



# **Monitoring Center - Smart Wall**



# Monitoring Center - Alarm Management- Alarm Display



# **Monitoring Center