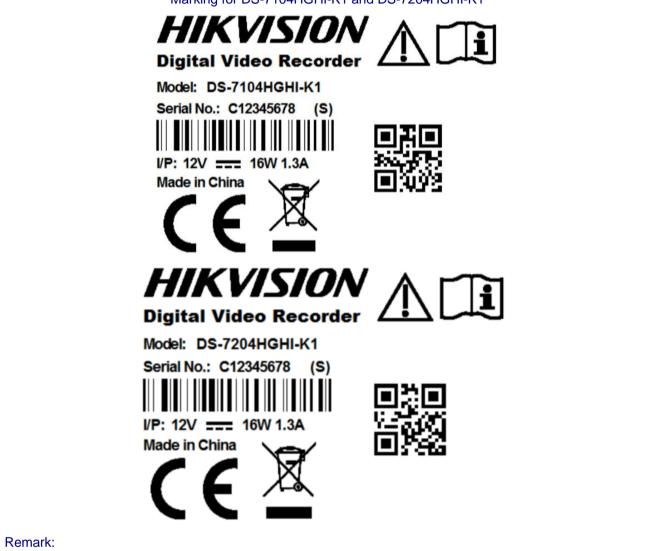

## Copy of marking plate:

The artwork below may be only a draft. The use of certification marks on a product must be authorized by the respective National Certification Body that own these marks.

Marking for DS-7104HGHI-K1 and DS-7204HGHI-K1

1. As declared by the applicant, the importer (and manufacturer, if it is different)'s name, registered trade name or registered trade mark and the postal address will be marked on the products before being place on the market. The contact details shall be in a language easily understood by end-users and market surveillance authorities.

2. The Height of CE logo shall not be less than 5 mm; Height of WEEE logo shall not be less than 7 mm.

3. The marking plates for other models are of the same pattern except model number.

| TEST ITEM PARTICULARS:                                 |                                                                                                  |  |
|--------------------------------------------------------|--------------------------------------------------------------------------------------------------|--|
| Classification of use by                               | ⊠ Ordinary person                                                                                |  |
|                                                        | Instructed person                                                                                |  |
|                                                        | Skilled person                                                                                   |  |
|                                                        | Children likely to be present                                                                    |  |
| Supply Connection                                      | AC Mains DC Mains                                                                                |  |
|                                                        | External Circuit - not Mains connected                                                           |  |
|                                                        | - 🛛 ES1 🗌 ES2 🗌 ES3                                                                              |  |
| Supply % Tolerance:                                    | □ +10%/-10%                                                                                      |  |
|                                                        | +20%/-15%                                                                                        |  |
|                                                        | □ +%/%<br>⊠ None                                                                                 |  |
| Supply Connection Type                                 |                                                                                                  |  |
| Supply Connection – Type:                              | pluggable equipment type A - non-detachable supply cord                                          |  |
|                                                        | appliance coupler                                                                                |  |
|                                                        | direct plug-in                                                                                   |  |
|                                                        | mating connector                                                                                 |  |
|                                                        | pluggable equipment type B -                                                                     |  |
|                                                        | non-detachable supply cord                                                                       |  |
|                                                        | appliance coupler                                                                                |  |
|                                                        | <ul> <li>permanent connection</li> <li>mating connector X other:_ not Mains connected</li> </ul> |  |
| Considered current rating of protective device as part |                                                                                                  |  |
| of building or equipment installation                  | Installation location: Duilding; dequipment                                                      |  |
| Equipment mobility                                     | movable hand-held transportable                                                                  |  |
|                                                        | stationary for building-in direct plug-                                                          |  |
|                                                        | in rack-mounting wall-mounted                                                                    |  |
| Over voltage category (OVC):                           |                                                                                                  |  |
|                                                        | OVC IV Solution of Mains connected                                                               |  |
| Class of equipment:                                    |                                                                                                  |  |
| Access location                                        | restricted access location N/A                                                                   |  |
| Pollution degree (PD):                                 | □ PD 1                                                                                           |  |
| Manufacturer's specified maxium operating ambient:     | _55_°C                                                                                           |  |
| IP protection class:                                   |                                                                                                  |  |
| Power Systems:                                         | □ TN □ TT □ IT V L-L                                                                             |  |
| Altitude during operation (m):                         | ⊠ 2000 m or less □ m                                                                             |  |
| Altitude of test laboratory (m):                       | ⊠ 2000 m or less □ m                                                                             |  |
| Mass of equipment (kg):                                | ⊠ _ DS-7104HGHI-K1: 0,5kg                                                                        |  |
|                                                        | DS-7204HGHI-K1: 0,59kg                                                                           |  |
|                                                        |                                                                                                  |  |